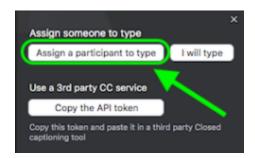

## To Disable Live Transcription

1. Click the **Live Transcript** button at the bottom of the Zoom screen.

2. Click "Disable Auto-Transcription"

3. Then, assign your CART Provider closed captioning privileges.