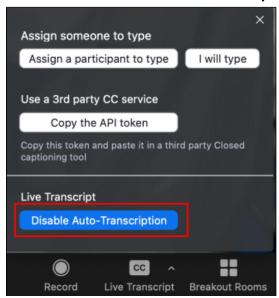

## To Disable Live Transcription

1. Click the **Live Transcript** button at the bottom of the Zoom screen.

2. Click "Disable Auto-Transcription"

3. Then, assign your CART Provider closed captioning privileges.