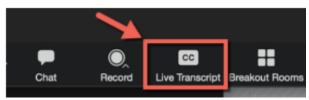

## To Disable Live Transcription

1. Click the **Live Transcript** button at the bottom of the Zoom screen.

2. Click "Disable Auto-Transcription"

3. Then, assign your CART Provider closed captioning privileges.